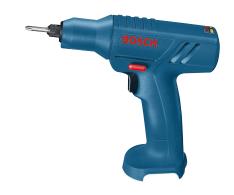

### EXACT 6

\* Recommended retail price excluding VAT

With 1/4" keyless chuck - 0.7 seconds repeat protection

The most important data

| Torque (hard) | 1 – 6 Nm |
|---------------|----------|
| Speed         | 600 rpm  |

#### Technical data

| Description                               | Without battery               |
|-------------------------------------------|-------------------------------|
| Torque, from (hard)                       | 1 Nm                          |
| Torque, to (hard)                         | 6 Nm                          |
| Torque (hard)                             | 1 – 6 Nm                      |
| Torque, from (soft)                       | 1 Nm                          |
| Torque, to (soft)                         | 6 Nm                          |
| Torque (soft)                             | 1 – 6 Nm                      |
| Torque (old)                              | 1 - 6 Nm                      |
| Speed, from                               | 600 rpm                       |
| Speed                                     | 600 rpm                       |
| Direction of rotation                     | Right/left rotation           |
| Weight                                    | 0.8 kg                        |
| Comment                                   | 0.7 seconds repeat protection |
| Bit holder                                | 1/4" quick change<br>chuck    |
| Battery                                   | Without battery               |
| Drive type                                | Battery                       |
| Design                                    | Centre grip                   |
| Open tight space screwdriving attachments | -                             |
| Adjustable speed                          | -                             |
| Process monitoring                        | -                             |
|                                           |                               |